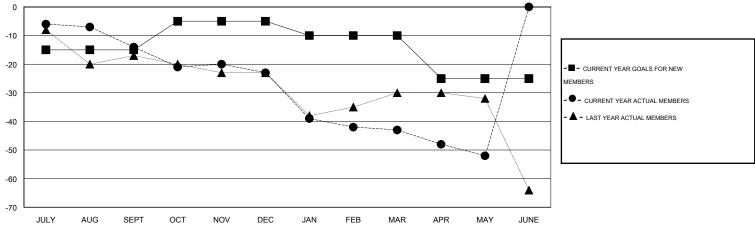

## LOCATION ILLINOIS

GMT CA 1

|                       |                  | Clubs               |                            |                             | Members               |                    |                            |                              |                             |
|-----------------------|------------------|---------------------|----------------------------|-----------------------------|-----------------------|--------------------|----------------------------|------------------------------|-----------------------------|
| RESULTS FOR 2013-2014 |                  |                     |                            |                             | RESULTS FOR 2013-2014 |                    |                            |                              |                             |
| QUARTER               | NEW CLUB<br>GOAL | ACTUAL NEW<br>CLUBS | ACTUAL<br>DROPPED<br>CLUBS | ACTUAL NET<br>GAIN/<br>LOSS | QUARTER               | NEW MEMBER<br>GOAL | ACTUAL TOTAL MEMBERS ADDED | ACTUAL<br>DROPPED<br>MEMBERS | ACTUAL NET<br>GAIN/<br>LOSS |
| JULY/AUG/SEPT         | 0                | 0                   | 0                          | 0                           | JULY/AUG/SEPT         | -15                | 24                         | 38                           | -14                         |
| OCT/NOV/DEC           | 0                | 0                   | 0                          | 0                           | OCT/NOV/DEC           | 10                 | 18                         | 27                           | -9                          |
| JAN/FEB/MAR           | 0                | 0                   | 0                          | 0                           | JAN/FEB/MAR           | -5                 | 14                         | 34                           | -20                         |
| APR/MAY/JUNE          | 0                | 0                   | 0                          | 0                           | APR/MAY/JUNE          | -15                | 2                          | 11                           | -9                          |

#### GOALS AND ACTUAL NEW CLUBS CUMULATIVE

| DROPPED CLUBS: 0  DROPPED MEMBERS |               | 21 CLUBS OF 36 ADDED 1 OR MORE NEW MEMBERS | GENDER DISTRIBUTION  MALE 861 (81.84%)  FEMALE 191 (18.16%) |           |
|-----------------------------------|---------------|--------------------------------------------|-------------------------------------------------------------|-----------|
| DECEASED CLUB CANCELLED OTHER     | 17<br>0<br>93 | CLICK HERE FOR HEALTH ASSESSMENT DATA      | FAMILY UNIT MEMBERS HEAD OF HOUSEHOLD                       | 154<br>75 |
| TOTAL                             | 110           |                                            | NON-HEAD OF HOUSEHOLD                                       | 79        |